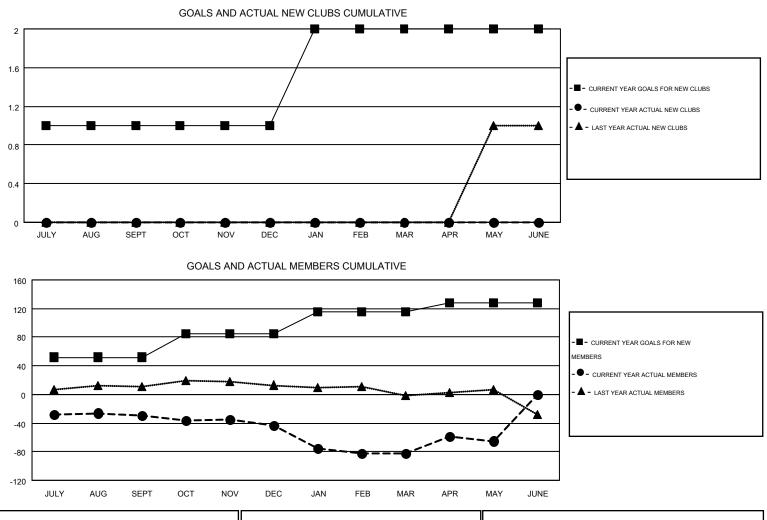

#### GMT: CARLOS JUSTINIANO

| GM1  | Г СА | 3 |
|------|------|---|
| 0.01 |      | 2 |

| Clubs<br>RESULTS FOR 2014-2015 |   |   |   | Members<br>RESULTS FOR 2014-2015 |               |    |    |         |                  |
|--------------------------------|---|---|---|----------------------------------|---------------|----|----|---------|------------------|
|                                |   |   |   |                                  |               |    |    | QUARTER | NEW CLUB<br>GOAL |
| JULY/AUG/SEPT                  | 1 | 0 | 1 | -1                               | JULY/AUG/SEPT | 52 | 48 | 78      | -30              |
| OCT/NOV/DEC                    | 0 | 0 | 0 | 0                                | OCT/NOV/DEC   | 33 | 45 | 59      | -14              |
| JAN/FEB/MAR                    | 1 | 0 | 1 | -1                               | JAN/FEB/MAR   | 30 | 43 | 81      | -38              |
| APR/MAY/JUNE                   | 0 | 0 | 0 | 0                                | APR/MAY/JUNE  | 13 | 63 | 46      | 17               |

| DROPPED CLUBS: 2 |     | 64 CLUBS OF 119 ADDED 1 OR MORE | GENDER DISTRIBUTION  |                |          |
|------------------|-----|---------------------------------|----------------------|----------------|----------|
|                  |     | NEW MEMBERS                     | MALE                 | 1,651 (48.04%) |          |
| DROPPED MEMBERS  |     |                                 | FEMALE               | 1,786 (51.96%) |          |
| DECEASED         | 32  | ASSESSMENT DATA                 |                      |                | 90       |
| CLUB CANCELLED   | 31  |                                 | FAMILY UNIT MEMBERS  |                | 90<br>44 |
| OTHER            | 201 |                                 |                      |                |          |
| TOTAL            | 264 |                                 | NON-HEAD OF HOUSEHOL | D              | 46       |